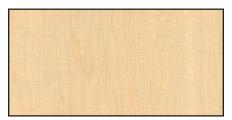

## **Maestro**® Acoustical Shell **Low Pressure Laminate Color Sample Card**

Cherry

**Fusion Maple** 

Wenger Maple

Solar Oak

**Oyster** 

Shown with Wenger Maple panels.

Colors contained in this card are approximations. Actual colors may vary slightly.