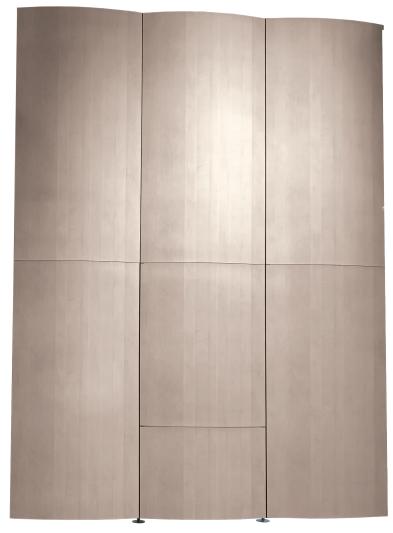

## **Maestro**® Acoustical Shell **Low Pressure Laminate Color Sample Card**

Cherry

**Fusion Maple** 

Wenger Maple

Solar Oak

**Oyster** 

Shown with Wenger Maple panels.

Colors contained in this card are approximations. Actual colors may vary slightly.