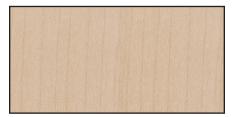

## **Maestro**® Acoustical Shell **Low Pressure Laminate Color Sample Card**

Cherry

**Fusion Maple** 

Wenger Maple

Solar Oak

**Oyster** 

Shown with Wenger Maple panels.

Colors contained in this card are approximations. Actual colors may vary slightly.